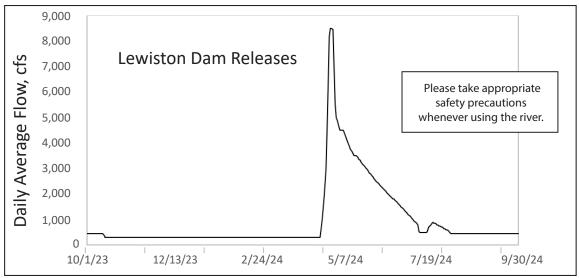

## NOTICE

Wet Water Year flow notification for April 16, 2024 - August 4, 2024

Recommended flow releases from Lewiston Dam to the Trinity River will follow the schedule presented below for April 16 through August 4, 2024. Dam releases will reach summer base flow release (450 cfs) on August 4, 2024.

Questions? Call the Trinity River Restoration Program at (530) 623-1800.

| Date                       | Flow<br>Release<br>(cfs)* |                         | Flow<br>Release<br>(cfs)* | Date F                   | Flow<br>Release<br>(cfs)* | e Date p                  | Flow<br>Release<br>(cfs)* |
|----------------------------|---------------------------|-------------------------|---------------------------|--------------------------|---------------------------|---------------------------|---------------------------|
| Saturday, October 1, 2023  | 450                       | Friday, May 10, 2024    | 3900                      | Wednesday, June 5, 2024  | 2350                      | Monday, July 1, 2024      | 1100                      |
| Saturday, October 14, 2023 | 450                       | Saturday, May 11, 2024  | 3771                      | Thursday, June 6, 2024   | 2300                      | Tuesday, July 2, 2024     | 1050                      |
| Sunday, October 15, 2023   | 350                       | Sunday, May 12, 2024    | 3683                      | Friday, June 7, 2024     | 2250                      | Wednesday, July 3, 2024   | 1000                      |
| Monday, October 16, 2023   | 300                       | Monday, May 13, 2024    | 3600                      | Saturday, June 8, 2024   | 2200                      | Thursday, July 4, 2024    | 950                       |
| Monday, April 15, 2024     | 300                       | Tuesday, May 14, 2024   | 3513                      | Sunday, June 9, 2024     | 2150                      | Friday, July 5, 2024      | 900                       |
| Tuesday, April 16, 2024    | 642                       | Wednesday, May 15, 2024 | 3500                      | Monday, June 10, 2024    | 2100                      | Saturday, July 6, 2024    | 850                       |
| Wednesday, April 17, 2024  | 1000                      | Friday, May 17, 2024    | 3445                      | Tuesday, June 11, 2024   | 2050                      | Sunday, July 7, 2024      | 800                       |
| Thursday, April 18, 2024   | 1483                      | Saturday, May 18, 2024  | 3367                      | Wednesday, June 12, 2024 | 2000                      | Monday, July 8, 2024      | 542                       |
| Friday, April 19, 2024     | 1992                      | Sunday, May 19, 2024    | 3333                      | Thursday, June 13, 2024  | 1950                      | Tuesday, July 9 2024      | 500                       |
| Saturday, April 20, 2024   | 2950                      | Monday, May 20, 2024    | 3258                      | Friday, June 14, 2024    | 1900                      | Monday, July 15, 2024     | 504                       |
| Sunday, April 21, 2024     | 4475                      | Tuesday, May 21, 2024   | 3200                      | Saturday, June 15, 2024  | 1850                      | Tuesday, July 16, 2024    | 700                       |
| Monday, April 22, 2024     | 6233                      | Wednesday, May 22, 2024 | 3145                      | Sunday, June 16, 2024    | 1800                      | Wednesday, July 17, 2024  | 750                       |
| Tuesday, April 23, 2024    | 8167                      | Thursday, May 23, 2024  | 3083                      | Tuesday, June 18, 2024   | 1750                      | Thursday, July 18, 2024   | 800                       |
| Wednesday, April 24, 2024  | 8500                      | Friday, May 24, 2024    | 3021                      | Wednesday, June 19, 2024 | 1700                      | Friday, July 19, 2024     | 850                       |
| Friday, April 19 26, 2024  | 8450                      | Saturday, May 25, 2024  | 2983                      | Thursday, June 20, 2024  | 1650                      | Saturday, July 20, 2024   | 900                       |
| Saturday, April 27, 2024   | 6958                      | Sunday, May 26, 2024    | 2804                      | Friday, June 21, 2024    | 1600                      | Sunday, July 21, 2024     | 850                       |
| Sunday, April 28, 2024     | 5713                      | Monday, May 27, 2024    | 2838                      | Saturday, June 22, 2024  | 1550                      | Tuesday, July 23, 2024    | 800                       |
| Monday, April 29, 2024     | 5400                      | Tuesday, May 28, 2024   | 2779                      | Sunday, June 23, 2024    | 1500                      | Thursday, July 25, 2024   | 750                       |
| Tuesday, April 30, 2024    | 5100                      | Wednesday, May 29, 2024 | 2725                      | Monday, June 24, 2024    | 1450                      | Saturday, July 27, 2024   | 700                       |
| Wednesday, May 1, 2024     | 4754                      | Thursday, May 30, 2024  | 2671                      | Tuesday, June 25, 2024   | 1400                      | Monday, July 28, 2024     | 650                       |
| Thursday, May 2, 2024      | 4500                      | Friday, May 31, 2024    | 2600                      | Wednesday, June 26, 2024 | 1350                      | Wednesday, June 31, 2024  | 600                       |
| Monday, May 6, 2024        | 4396                      | Saturday, June 1, 2024  | 2550                      | Thursday, June 27, 2024  | 1300                      | Friday, August 2, 2024    | 550                       |
| Tuesday, May 7, 2024       | 4242                      | Sunday, June 2, 2024    | 2500                      | Friday, June 28, 2024    | 1250                      | Saturday, August 3, 2024  | 500                       |
| Wednesday, May 8, 2024     | 4100                      | Monday, June 3, 2024    | 2450                      | Saturday, June 29 2024   | 1200                      | Sunday, August 4, 2024    | 450                       |
| Thursday, May 9, 2024      | 4000                      | Tuesday, June 4, 2024   | 2400                      | Sunday, June 30, 2024    | 1150                      | Monday, September 30, 202 | 24 450                    |

<sup>\*</sup>Daily average values. Instantaneous flows may be somewhat higher or lower.